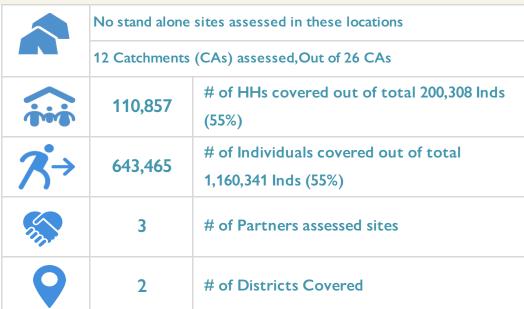

## SITE MONITORING OVERVIEW

## **BANADIR STATE**

MONTH: MARCH 2025

The CCCM Cluster's Site/Service Monitoring provides a comprehensive monthly overview of services available in IDP sites managed by partners across Somalia. This product compiles data on site conditions, service provision, and gaps, offering a detailed snapshot of the humanitarian situation in displacement sites. It serves as a key resource for coordination, enabling partners and stakeholders to assess service coverage and prioritize interventions based on identified needs.











#### **INDICATOR PERFOMANCE**



Top 10 Indicators for which most camps indicated service gaps. (Scored Red)



# Districts Ranked by % of Camps With Most Service Gaps

Districts Ranked by % of Camps With Most Service Coverage





|         | SITE SEVERITY ANALYSIS FOR PRIORITIZATION |          |               |                   |                                                                                                                                      |                          |                              |              |              |              |         |                |                  |                         |                     |                     |       |        |
|---------|-------------------------------------------|----------|---------------|----