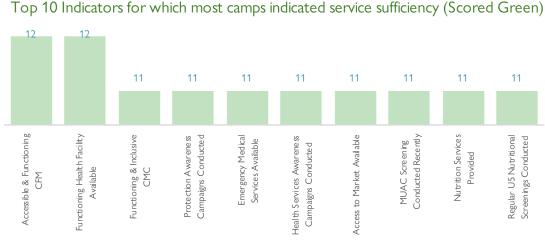

#### **INDICATOR PERFOMANCE**

Top 10 Indicators for which most camps indicated service gaps. (Scored Red)