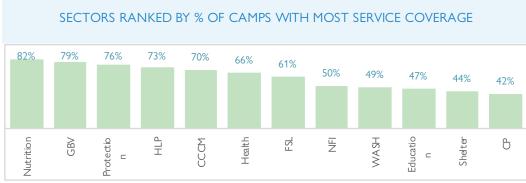

# Districts Ranked by % of Camps With Most Service Gaps

Districts Ranked by % of Camps With Most Service Coverage

|         | SITE SEVERITY ANALYSIS FOR PRIORITIZATION |          |               |                   |                                                                                                                                      |                          |                              |              |              |              |         |                |                  |                         |                     |                     |       |        |
|---------|-------------------------------------------|----------|---------------|-------------------|--------------------------------------------------------------------------------------------------------------------------------------|--------------------------|------------------------------|--------------|--------------|--------------|---------|----------------|------------------|-------------------------|---------------------|---------------------|-------|--------|
| STATE   | Region                                    | District | Cult District | Site (Catalons at | Thresholds of Indicators Scoring Red (By Cluster and By Site)  " IN " indicates the number of indicators considered for each cluster |                          |                              |              |              |              |         |                |                  |                         |                     |                     | SEVER | NTY    |
|         |                                           | District | Sub-District  | Site/Catchment    | CCCM<br>Cluster<br>IN: 11                                                                                                            | General Protection IN: 6 | Child<br>Protection<br>IN: 6 | GBV<br>IN: 6 | HLP<br>IN: 4 | NFI<br>IN: 2 | Shelter | WASH<br>IN: 10 | HEALTH<br>IN: 11 | FSL -<br>MPCA<br>IN: 11 | Nutrition<br>IN: 11 | Education<br>IN: 12 | SCOF  | SCORE* |
| BANADIR | Banadir                                   | Daynile  |               | CA09              | 0                                                                                                                                    | 0                        | 0                            | 0            | 0            | 0            | •       | 0              | 0                | 0                       | 0                   | 0                   | 19%   | 0      |
| BANADIR | Banadir                                   | Daynile  |               | CA18              |                                                                                                                                      | 0                        | 0                            |              |              |              | 0       | 0              | 0                | 0                       |                     |                     | 28%   | 0      |
| BANADIR | Banadir                                   | Daynile  |               | CA19              |                                                                                                                                      | 0                        | 0                            |              |              |              | 0       | 0              | 0                | 0                       | 0                   |                     | 20%   |        |
| BANADIR | Banadir                                   | Daynile  |               | CA20              | 0                                                                                                                                    | 0                        | 0                            |              |              |              | 0       |                |                  | 0                       | 0                   |                     | 20%   |        |
| BANADIR | Banadir                                   | Daynile  |               | CA21              | 0                                                                                                                                    | 0                        | 0                            |              |              |              | 0       | 0              |                  | 0                       | 0                   |                     | 22%   |        |
| BANADIR | Banadir                                   | Daynile  |               | CA22              |                                                                                                                                      |                          | 0                            |              |              |              | 0       |                | 0                |                         |                     |                     | 21%   |        |
| BANADIR | Banadir                                   | Daynile  |               | CA23              | 0                                                                                                                                    |                          |                              |              |              | 0            | 0       | 0              |                  | 0                       | 0                   |                     | 29%   | 0      |
| BANADIR | Banadir                                   | Kahda    |               | CA03              | 0                                                                                                                                    | •                        | 0                            |              |              |              | 0       | 0              | 0                |                         |                     | 0                   | 76%   | 0      |
| BANADIR | Banadir                                   | Kahda    |               | CA04              | 0                                                                                                                                    | 0                        | 0                            | 0            |              |              | 0       | 0              |                  | 0                       | 0                   | 0                   | 46%   | 0      |
| BANADIR | Banadir                                   | Kahda    |               | CA06              | 0                                                                                                                                    | 0                        | 0                            |              |              |              | •       | 0              | 0                |                         | 0                   |                     | 59%   | 0      |
| BANADIR | Banadir                                   | Kahda    |               | CA13              | 0                                                                                                                                    | 0                        | 0                            | 0            |              | 0            | 0       | 0              |                  | 0                       | 0                   | 0                   | 22%   |        |
| BANADIR | Banadir                                   | Kahda    |               | CA17              |                                                                                                                                      | 0                        | 0                            |              | 0            |              | 0       | 0              | 0                | 0                       | 0                   | 0                   | 41%   | 0      |