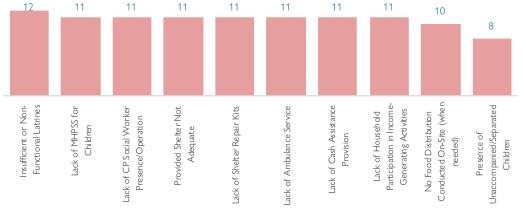

#### **INDICATOR PERFOMANCE**

Top 10 Indicators for which most camps indicated service gaps. (Scored Red)