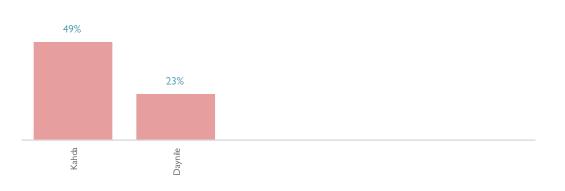

# Districts Ranked by % of Camps With Most Service Gaps

Districts Ranked by % of Camps With Most Service Coverage

|         | SITE SEVERITY ANALYSIS FOR PRIORITIZATION |          |               |                   |                                                                                                                                      |                          |                              |              |              |              |         |                |                  |                         |                     |                     |       |        |
|---------|-------------------------------------------|----------|---------------|-------------------|--------------------------------------------------------------------------------------------------------------------------------------|--------------------------|------------------------------|--------------|--------------|--------------|---------|----------------|------------------|-------------------------|---------------------|---------------------|-------|--------|
| STATE   | Region                                    | District | Cult District | Site (Catalons at | Thresholds of Indicators Scoring Red (By Cluster and By Site)  " IN " indicates the number of indicators considered for each cluster |                          |                              |              |              |              |         |                |                  |                         |                     |                     | SEVER | NTY    |
|         |                                           | District | Sub-District  | Site/Catchment    | CCCM<br>Cluster<br>IN: 11                                                                                                            | General Protection IN: 6 | Child<br>Protection<br>IN: 6 | GBV<br>IN: 6 | HLP<br>IN: 4 | NFI<br>IN: 2 | Shelter | WASH<br>IN: 10 | HEALTH<br>IN: 11 | FSL -<br>MPCA<br>IN: 11 | Nutrition<br>IN: 11 | Education<br>IN: 12 | SCOF  | SCORE* |
| BANADIR | Banadir                                   | Daynile  |               | CA09              | 0                                                                                                                                    | 0                        | 0                            | 0            | 0            | 0            | •       | 0              | 0                | 0                       | 0                   | 0                   | 19%   | 0      |
| BANADIR | Banadir                                   | Daynile  |               | CA18              |                                                                                                                                      | 0                        | 0                            |              |              |              | 0       | 0              | 0                | 0                       |                     |                     | 28%   | 0      |
| BANADIR | Banadir                                   | Daynile  |               | CA19              |                                                                                                                                      | 0                        | 0                            |              |              |              | 0       | 0              | 0                | 0                       | 0                   |                     | 20%   |        |
| BANADIR | Banadir                                   | Daynile  |               | CA20              | 0                                                                                                                                    | 0                        | 0                            |              |              |              | 0       |                |                  | 0                       | 0                   |                     | 20%   |        |
| BANADIR | Banadir                                   | Daynile  |               | CA21              | 0                                                                                                                                    | 0                        | 0                            |              |              |              | 0       | 0              |                  | 0                       | 0                   |                     | 22%   |        |
| BANADIR | Banadir                                   | Daynile  |               | CA22              |                                                                                                                                      |                          | 0                            |              |              |              | 0       |                | 0                |                         |                     |                     | 21%   |        |
| BANADIR | Banadir                                   | Daynile  |               | CA23              | 0                                                                                                                                    |                          |                              |              |              | 0            | 0       | 0              |                  | 0                       | 0                   |                     | 29%   | 0      |
| BANADIR | Banadir                                   | Kahda    |               | CA03              | 0                                                                                                                                    | •                        | 0                            |              |              |              | 0       | 0              | 0                |                         |                     | 0                   | 76%   | 0      |
| BANADIR | Banadir                                   | Kahda    |               | CA04              | 0                                                                                                                                    | 0                        | 0                            | 0            |              |              | 0       | 0              |                  | 0                       | 0                   | 0                   | 46%   | 0      |
| BANADIR | Banadir                                   | Kahda    |               | CA06              | 0                                                                                                                                    | 0                        | 0                            |              |              |              | •       | 0              | 0                |                         | 0                   |                     | 59%   | 0      |
| BANADIR | Banadir                                   | Kahda    |               | CA13              | 0                                                                                                                                    | 0                        | 0                            | 0            |              | 0            | 0       | 0              |                  | 0                       | 0                   | 0                   | 22%   |        |
| BANADIR | Banadir                                   | Kahda    |               | CA17              |                                                                                                                                      | 0                        | 0                            |              | 0            |              | 0       | 0              | 0                | 0                       | 0                   | 0                   | 41%   | 0      |