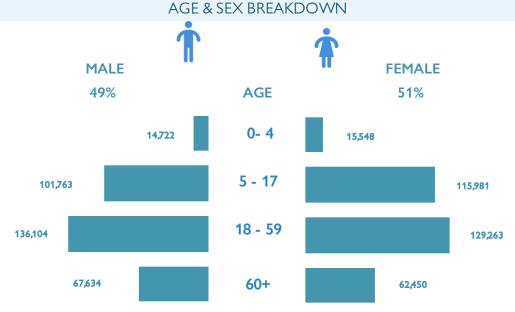

## SITE MONITORING OVERVIEW

## **BANADIR STATE**

MONTH: MARCH 2025

The CCCM Cluster's Site/Service Monitoring provides a comprehensive monthly overview of services available in IDP sites managed by partners across Somalia. This product compiles data on site conditions, service provision, and gaps, offering a detailed snapshot of the humanitarian situation in displacement sites. It serves as a key resource for coordination, enabling partners and stakeholders to assess service coverage and prioritize interventions based on identified needs.











#### **INDICATOR PERFOMANCE**



Top 10 Indicators for which most camps indicated service gaps. (Scored Red)



# Districts Ranked by % of Camps With Most Service Gaps

Districts Ranked by % of Camps With Most Service Coverage





|         | SITE SEVERITY ANALYSIS FOR PRIORITIZATION |          |               |                   |                                                                                                                                      |                          |                              |              |              |              |         |                |                  |                         |                     |                     |       |        |
|---------|-------------------------------------------|----------|---------------|------