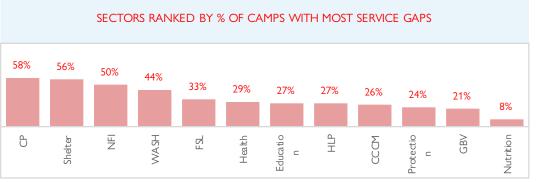

#### **INDICATOR PERFOMANCE**

Top 10 Indicators for which most camps indicated service gaps. (Scored Red)