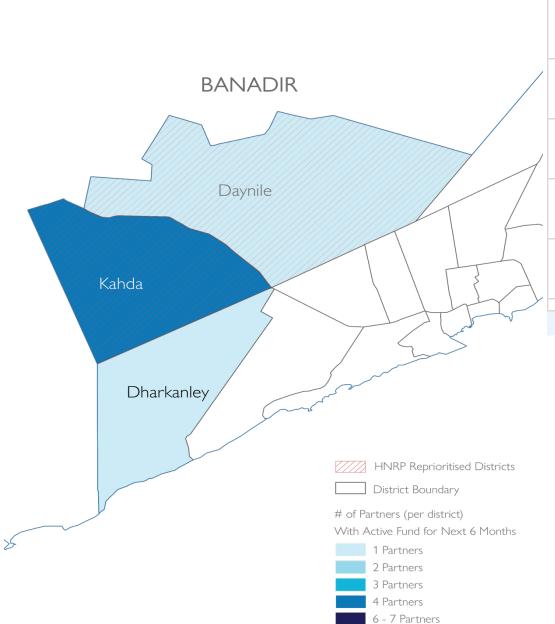

# Districts Ranked by % of Camps With Most Service Gaps

Districts Ranked by % of Camps With Most Service Coverage

|         | SITE SEVERITY ANALYSIS FOR PRIORITIZATION |          |               |                   |                                                                                                                                      |                          |                              |              |              |              |         |                |                  |                         |                     |                     |       |        |
|---------|-------------------------------------------|----------|---------------|-------------------|--------------------------------------------------------------------------------------------------------------------------------------|--------------------------|------------------------------|--------------|--------------|--------------|---------|----------------|------------------|-------------------------|---------------------|---------------------|-------|--------|
| STATE   | Region                                    | District | Cult District | Site (Catalons at | Thresholds of Indicators Scoring Red (By Cluster and By Site)  " IN " indicates the number of indicators considered for each cluster |                          |                              |              |              |              |         |                |                  |                         |                     |                     | SEVER | NTY    |
|         |                                           | District | Sub-District  | Site/Catchment    | CCCM<br>Cluster<br>IN: 11                                                                                                            | General Protection IN: 6 | Child<br>Protection<br>IN: 6 | GBV<br>IN: 6 | HLP<br>IN: 4 | NFI<br>IN: 2 | Shelter | WASH<br>IN: 10 | HEALTH<br>IN: 11 | FSL -<br>MPCA<br>IN: 11 | Nutrition<br>IN: 11 | Education<br>IN: 12 | SCOF  | SCORE* |
| BANADIR | Banadir                                   | Daynile  |               | CA09              | 0                                                                                                                                    | 0                        | 0                            | 0            | 0            | 0            | •       | 0              | 0                | 0                       | 0                   | 0                   | 19%   | 0      |
| BANADIR | Banadir                                   | Daynile  |               | CA18              |                                                                                                                                      | 0                        | 0                            |              |              |              | 0       | 0              | 0                | 0                       |                     |                     | 28%   | 0      |
| BANADIR | Banadir                                   | Daynile  |               | CA19              |                                                                                                                                      | 0                        | 0                            |              |              |              | 0       | 0              | 0                | 0                       | 0                   |                     | 20%   |        |
| BANADIR | Banadir                                   | Daynile  |               | CA20              | 0                                                                                                                                    | 0                        | 0                            |              |              |              | 0       |                |                  | 0                       | 0                   |                     | 20%   |        |
| BANADIR | Banadir                                   | Daynile  |               | CA21              | 0                                                                                                                                    | 0                        | 0                            |              |              |              | 0       | 0              |                  | 0                       | 0                   |                     | 22%   |        |
| BANADIR | Banadir                                   | Daynile  |               | CA22              |                                                                                                                                      |                          | 0                            |              |              |              | 0       |                | 0                |                         |                     |                     | 21%   |        |
| BANADIR | Banadir                                   | Daynile  |               | CA23              | 0                                                                                                                                    |                          |                              |              |              | 0            | 0       | 0              |                  | 0                       | 0                   |                     | 29%   | 0      |
| BANADIR | Banadir                                   | Kahda    |               | CA03              | 0                                                                                                                                    | •                        | 0                            |              |              |              | 0       | 0              | 0                |                         |                     | 0                   | 76%   | 0      |
| BANADIR | Banadir                                   | Kahda    |               | CA04              | 0                                                                                                                                    | 0                        | 0                            | 0            |              |              | 0       | 0              |                  | 0                       | 0                   | 0                   | 46%   | 0      |
| BANADIR | Banadir                                   | Kahda    |               | CA06              | 0                                                                                                                                    | 0                        | 0                            |              |              |              | •       | 0              | 0                |                         | 0                   |                     | 59%   | 0      |
| BANADIR | Banadir                                   | Kahda    |               | CA13              | 0                                                                                                                                    | 0                        | 0                            | 0            |              | 0            | 0       | 0              |                  | 0                       | 0                   | 0                   | 22%   |        |
| BANADIR | Banadir                                   | Kahda    |               | CA17              |                                                                                                                                      | 0                        | 0                            |              | 0            |              | 0       | 0              | 0                | 0                       | 0                   | 0                   | 41%   | 0      |

INDEX (Thresholds):

 Black Dots:
 Red Dots:
 Yellow Dots:
 Green Dots:

 91%-100%
 51%-90%
 26% - 50%
 0% - 25%

\*Site Severity Score: A higher percentage indicates a greater multisectoral gap, calculated as the average of red indicator percentages across all clusters Whenever a camp name contains two letters followed by a number, it indicates a Catchment Area. It is always written in the format "CA1"