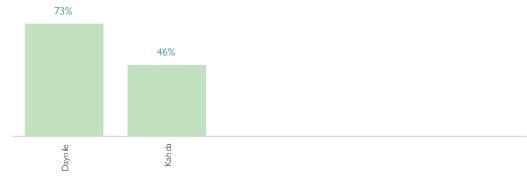

# Districts Ranked by % of Camps With Most Service Gaps

Districts Ranked by % of Camps With Most Service Coverage

|         | SITE SEVERITY ANALYSIS FOR PRIORITIZATION |          |               |                   |                                                                                                                                      |                          |                              |              |              |              |         |                |                  |                         |                     |                     |       |        |
|---------|-------------------------------------------|----------|---------------|-------------------|--------------------------------------------------------------------------------------------------------------------------------------|--------------------------|------------------------------|--------------|--------------|--------------|---------|----------------|------------------|-------------------------|---------------------|---------------------|-------|--------|
| STATE   | Region                                    | District | Cult District | Site (Catalons at | Thresholds of Indicators Scoring Red (By Cluster and By Site)  " IN " indicates the number of indicators considered for each cluster |                          |                              |              |              |              |         |                |                  |                         |                     |                     | SEVER | NTY    |
|         |                                           | District | Sub-District  | Site/Catchment    | CCCM<br>Cluster<br>IN: 11                                                                                                            | General Protection IN: 6 | Child<br>Protection<br>IN: 6 | GBV<br>IN: 6 | HLP<br>IN: 4 | NFI<br>IN: 2 | Shelter | WASH<br>IN: 10 | HEALTH<br>IN: 11 | FSL -<br>MPCA<br>IN: 11 | Nutrition<br>IN: 11 | Education<br>IN: 12 | SCOF  | SCORE* |
| BANADIR | Banadir                                   | Daynile  |               | CA09              | 0                                                                                                                                    | 0                        | 0                            | 0            | 0            | 0            | •       | 0              | 0                | 0                       | 0                   | 0                   | 19%   | 0      |
| BANADIR | Banadir                                   | Daynile  |               | CA18              |                                                                                                                                      | 0                        | 0                            |              |              |              | 0       | 0              | 0                | 0                       |                     |                     | 28%   | 0      |
| BANADIR | Banadir                                   | Daynile  |               | CA19              |                                                                                                                                      | 0                        | 0                            |              |              |              | 0       | 0              | 0                | 0                       | 0                   |                     | 20%   |        |
| BANADIR | Banadir                                   | Daynile  |               | CA20              | 0                                                                                                                                    | 0                        | 0                            |              |              |              | 0       |                |                  | 0                       | 0                   |                     | 20%   |        |
| BANADIR | Banadir                                   | Daynile  |               | CA21              | 0                                                                                                                                    | 0                        | 0                            |              |              |              | 0       | 0              |                  | 0                       | 0                   |                     | 22%   |        |
| BANADIR | Banadir                                   | Daynile  |               | CA22              |                                                                                                                                      |                          | 0                            |              |              |              | 0       |                | 0                |                         |                     |                     | 21%   |        |
| BANADIR | Banadir                                   | Daynile  |               | CA23              | 0                                                                                                                                    |                          |                              |              |              | 0            | 0       | 0              |                  | 0                       | 0                   |                     | 29%   | 0      |
| BANADIR | Banadir                                   | Kahda    |               | CA03              | 0                                                                                                                                    | •                        | 0                            |              |              |              | 0       | 0              | 0                |                         |                     | 0                   | 76%   | 0      |
| BANADIR | Banadir                                   | Kahda    |               | CA04              | 0                                                                                                                                    | 0                        | 0                            | 0            |              |              | 0       | 0              |                  | 0                       | 0                   | 0                   | 46%   | 0      |
| BANADIR | Banadir                                   | Kahda    |               | CA06              | 0                                                                                                                                    | 0                        | 0                            |              |              |              | •       | 0              | 0                |                         | 0                   |                     | 59%   | 0      |
| BANADIR | Banadir                                   | Kahda    |               | CA13              | 0                                                                                                                                    | 0                        | 0                            | 0            |              | 0            | 0       | 0              |                  | 0                       | 0                   | 0                   | 22%   |        |
| BANADIR | Banadir                                   | Kahda    |               | CA17              |                                                                                                                                      | 0                        | 0                            |              | 0            |              | 0       | 0              | 0                | 0                       | 0                   | 0                   | 41%   | 0      |