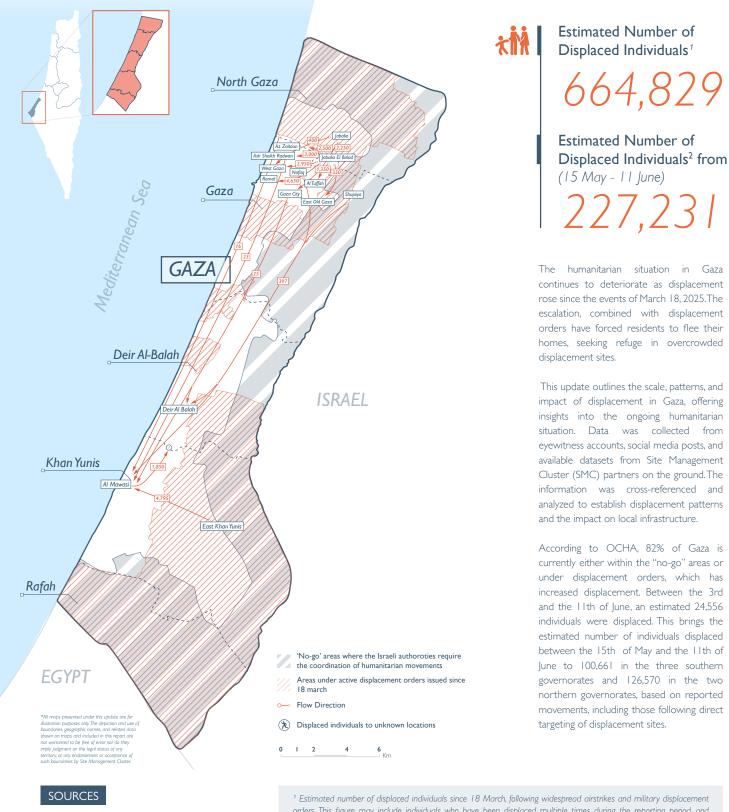

## Population Movement Monitoring Flash-Update

03 June - 11 June, 2025 / Update17

SMC PARTNERS, SOCIAL MEDIA MONITORING

'Estimated number of displaced individuals since 18 March, following widespread airstrikes and military displacement orders. This figure may include individuals who have been displaced multiple times during the reporting period, and therefore may be counted more than once.

<sup>2</sup> The number of displaced individuals recorded in this report have been recorded from 15 May 2025 to 13:00pm 11 June 2025

Population Movement Monitoring Flash Update

For further information or to share updates, please do not hesitate to contact the SMC Coordinators, Richard Okello - rokello@jom.int and Madeline Green-Armytage - madeline.green-armytage@acted.org