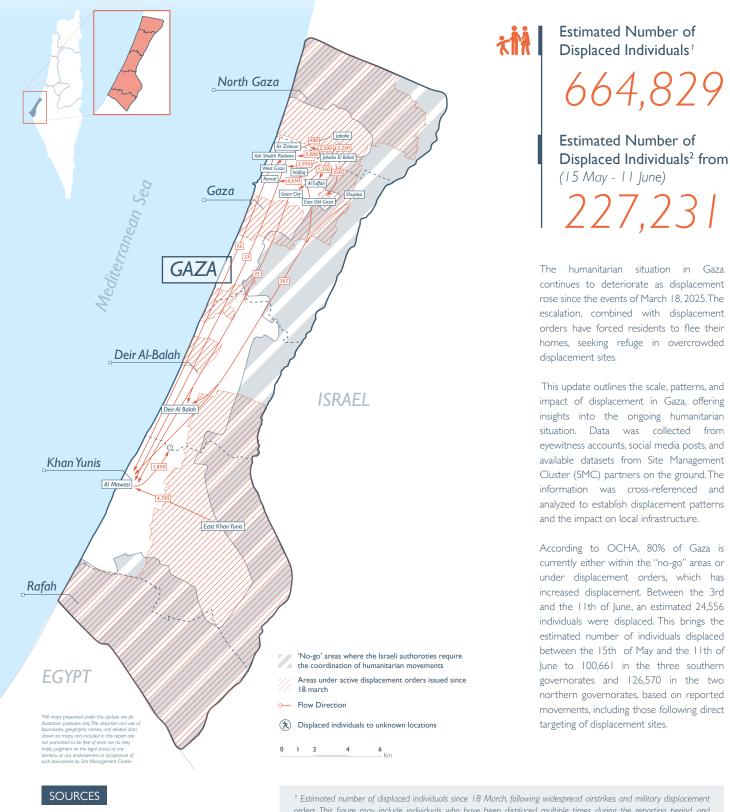

## Population Movement Monitoring Flash-Update

03 June - 11 June, 2025 / Update17

SMC PARTNERS, SOCIAL MEDIA MONITORING

orders. This figure may include individuals since 13 March, following widespread airstnikes and military displacement orders. This figure may include individuals who have been displaced multiple times during the reporting period, and therefore may be counted more than once.

<sup>2</sup> The number of displaced individuals recorded in this report have been recorded from 15 May 2025 to 13:00pm 11 June 2025

ted

Population Movement Monitoring Flash Update

For further information or to share updates, please do not hesitate to contact the SMC Coordinators, Richard Okello - rokello@jom.int and Madeline Green-Armytage - madeline.green-armytage@acted.org